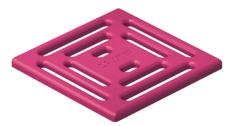

### RAL 4010 **Telemagenta**

100 × 100 mm Art. no. 518033 120 × 120 mm Art. no. 518200

RAL 3003 **Ruby red** 

100 × 100 mm Art. no. 518026 120 × 120 mm Art. no. 518194

A special bathroom ...

"The new DallDrain ColourCollection gratings bring colour and inspiration into your bathroom. The coloured gratings are designed to set a real and conspicuous accent, or round off your bathroom design, perfecting its architectural line down to the last detail."