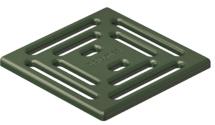

### RAL 6031 Bronze green

100 × 100 mm Art. no. 518095 120 × 120 mm Art. no. 518262