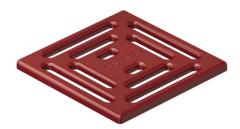

### RAL 4010 **Telemagenta**

100 × 100 mm Art. no. 518033 120 × 120 mm Art. no. 518200

RAL 3003 **Ruby red** 

100 × 100 mm Art. no. 518026 120 × 120 mm Art. no. 518194

A special bathroom ...

"The new DallDrain ColourCollection gratings bring colour and inspiration into your bathroom. The coloured gratings are designed to set a real and conspicuous accent, or round off your bathroom design, perfecting its architectural line down to the last detail."