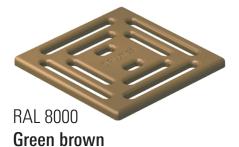

DallDrain ColourCollection gratings are characterised by their striking perforated pattern — so much more than just colour. Graphic, precise and detailed, they adapt to the basic square shape of the design.

### RAL 6031 Bronze green

100 × 100 mm Art. no. 518095 120 × 120 mm Art. no. 518262