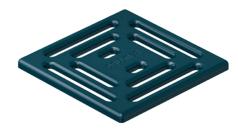

DallDrain ColourCollection gratings are characterised by their striking perforated pattern — so much more than just colour. Graphic, precise and detailed, they adapt to the basic square shape of the design.

### RAL 7022 **Umbra grey**

100 × 100 mm Art. no. 518101 120 × 120 mm Art. no. 518279