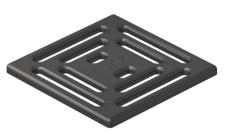

DallDrain ColourCollection gratings are characterised by their striking perforated pattern — so much more than just colour. Graphic, precise and detailed, they adapt to the basic square shape of the design.

### **Black**

100 × 100 mm Art. no. 518125 120 × 120 mm Art. no. 518293

100 × 100 mm Art. no. 518002 120 × 120 mm Art. no. 518170

100 × 100 mm Art. no. 518118 120 × 120 mm Art. no. 518286