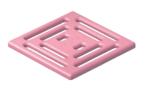

The new gratings are also available in two sizes:  $100 \times 100$  mm and  $120 \times 120$  mm.

### RAL 3015 **Light pink**

100 × 100 mm Art. no. 518156 120 × 120 mm Art. no. 518323