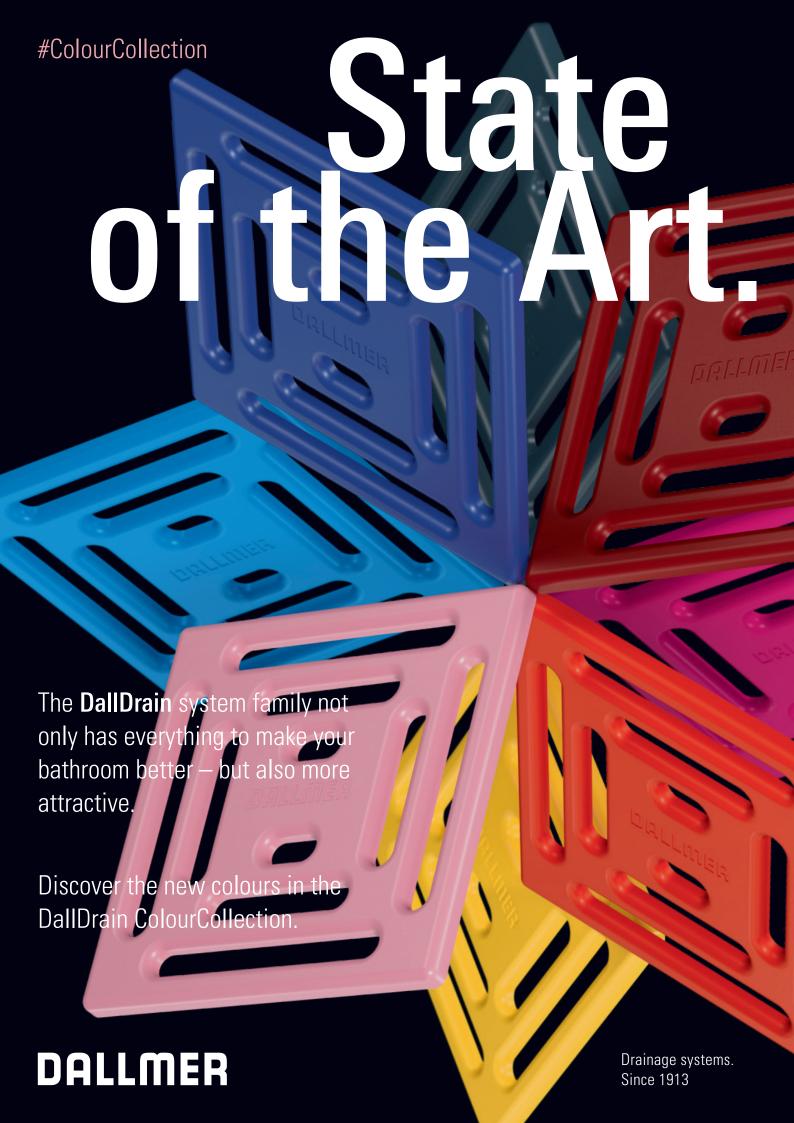

## The DallDrain ColourCollection

### Coloured gratings – in 16 selected colours

The DallDrain ColourCollection adds a new highlight to the innovative DallDrain system family: coloured gratings\* that skilfully set accents and give every bathroom an individual touch.

The new DallDrain ColourCollection is based on our stainless steel gratings. Available in 16 matt-lacquered colours, these inspire new designs and give you more design freedom. Speaking of freedom of design: if you happen to be looking for a colour that is not included in the DallDrain ColourCollection, please contact us — we can create almost any RAL shade. Do you already have your DallDrain system? Then you can exchange your gratings for one of our coloured gratings in no time at all.

DallDrain ColourCollection gratings are characterised by their striking perforated pattern — so much more than just colour. Graphic, precise and detailed, they adapt to the basic square shape of the design.