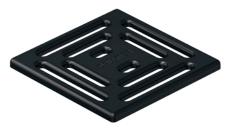

DallDrain ColourCollection gratings are characterised by their striking perforated pattern — so much more than just colour. Graphic, precise and detailed, they adapt to the basic square shape of the design.

### **Black**

100 × 100 mm Art. no. 518125 120 × 120 mm Art. no. 518293

100 × 100 mm Art. no. 518002 120 × 120 mm Art. no. 518170

100 × 100 mm Art. no. 518118 120 × 120 mm Art. no. 518286