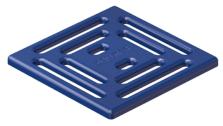

# RAL 5002 **Ultramarine blue**

100 × 100 mm Art. no. 518040 120 × 120 mm Art. no. 518217

RAL 2002 **Vermilion** 

100 × 100 mm Art. no. 518019 120 × 120 mm Art. no. 518187