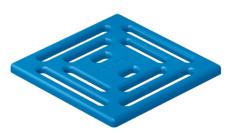

DallDrain ColourCollection gratings are characterised by their striking perforated pattern — so much more than just colour. Graphic, precise and detailed, they adapt to the basic square shape of the design.

# RAL 5002 **Ultramarine blue**

100 × 100 mm Art. no. 518040 120 × 120 mm Art. no. 518217

RAL 2002 **Vermilion** 

100 × 100 mm Art. no. 518019 120 × 120 mm Art. no. 518187