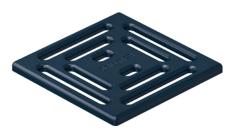

DallDrain ColourCollection gratings are characterised by their striking perforated pattern — so much more than just colour. Graphic, precise and detailed, they adapt to the basic square shape of the design.

### **Black**

100 × 100 mm Art. no. 518125 120 × 120 mm Art. no. 518293

100 × 100 mm Art. no. 518002 120 × 120 mm Art. no. 518170

100 × 100 mm Art. no. 518118 120 × 120 mm Art. no. 518286