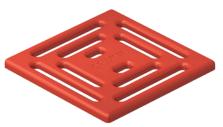

# RAL 5002 **Ultramarine blue**

100 × 100 mm Art. no. 518040 120 × 120 mm Art. no. 518217

RAL 2002 **Vermilion** 

100 × 100 mm Art. no. 518019 120 × 120 mm Art. no. 518187