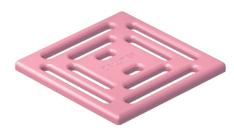

### RAL 3015 **Light pink**

100 × 100 mm Art. no. 518156 120 × 120 mm Art. no. 518323