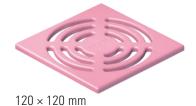

### The DallDrain system family

The DallDrain system family offers everything you need for an easy-to-install, highly flexible floor drain. It is based on three drain bodies which can be freely combined with different gratings.

The new DallDrain ColourCollection extends the already large variety of DallDrain gratings even further — and in the most beautiful way.

More information on the DallDrain system family at dallmer.com/dalldrain.