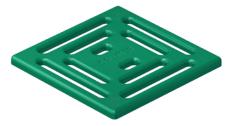

DallDrain ColourCollection gratings are characterised by their striking perforated pattern — so much more than just colour. Graphic, precise and detailed, they adapt to the basic square shape of the design.

## RAL 6029 **Mint green**

100 × 100 mm Art. no. 518088 120 × 120 mm Art. no. 518255