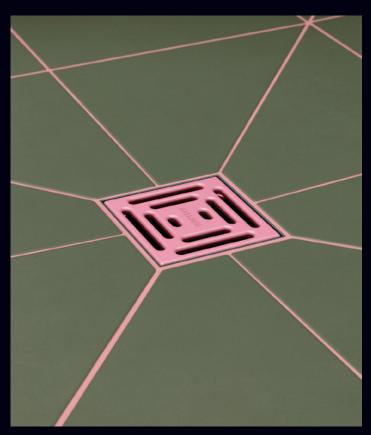

DallDrain ColourCollection gratings are characterised by their striking perforated pattern — so much more than just colour. Graphic, precise and detailed, they adapt to the basic square shape of the design.

### RAL 3015 **Light pink**

100 × 100 mm Art. no. 518156 120 × 120 mm Art. no. 518323