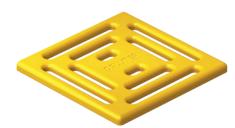

# RAL 1018 **Zinc yellow**

100 × 100 mm Art. no. 518149 120 × 120 mm Art. no. 518316