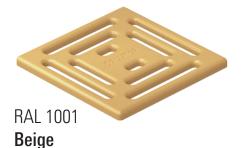

DallDrain ColourCollection gratings are characterised by their striking perforated pattern — so much more than just colour. Graphic, precise and detailed, they adapt to the basic square shape of the design.

#### White

100 × 100 mm Art. no. 518132 120 × 120 mm Art. no. 518309