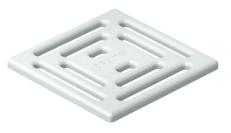

urCollection gratings are characterised by their striking perforated pattern — so much more than just colour. Graphic, precise and detailed, they adapt to the basic square shape of the design.

The new gratings are also available in two sizes:  $100 \times 100$  mm and  $120 \times 120$  mm.







### The DallDrain system family

The DallDrain system family offers everything you need for an easy-to-install, highly flexible floor drain. It is based on three drain bodies which can be freely combined with different gratings.

The new DallDrain ColourCollection extends the already large variety of DallDrain gratings even further — and in the most beautiful way.

More information on the DallDrain system family at dallmer.com/dalldrain.



\*The Pure grating frame is included in the delivery.



#### White

100 × 100 mm Art. no. 518132 120 × 120 mm Art. no. 518309



### RAL 6031 Bronze green

100 × 100 mm Art. no. 518095 120 × 120 mm Art. no. 518262



# RAL 5002 **Ultramarine blue**

100 × 100 mm Art. no. 518040 120 × 120 mm Art. no. 518217



RAL 2002 **Vermilion** 

100 × 100 mm Art. no. 518019 120 × 120 mm Art. no. 518187



### **Black**

100 × 100 mm Art. no. 518125 120 × 120 mm Art. no. 518293



100 × 100 mm Art. no. 518002 120 × 120 mm Art. no. 518170



100 × 100 mm Art. no. 518118 120 × 120 mm Art. no. 518286



### RAL 7022 **Umbra grey**

100 × 100 mm Art. no. 518101 120 × 120 mm Art. no. 518279



# RAL 5008 **Grey blue**

100 × 100 mm

Art. no. 518057

120 × 120 mm Art. no. 518224



# RAL 5020 **Ocean blue**

100 × 100 mm Art. no. 518163 120 × 120 mm Art. no. 51